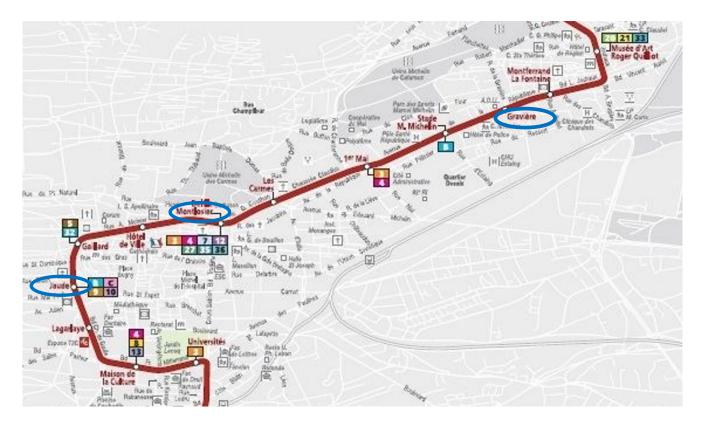

## Clermont-Ferrand Tram map with important stops: La Gravière; Delille Montlosier; Jaude