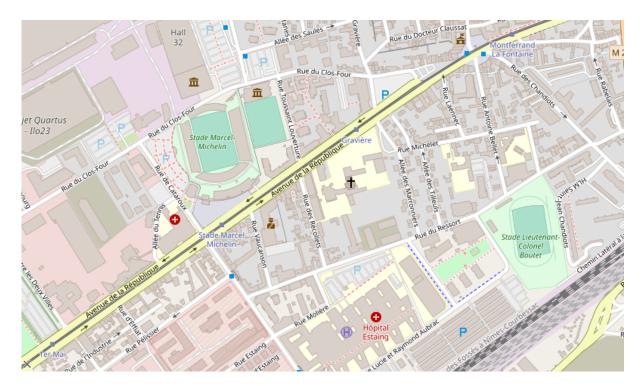

#### Location of Convention:

Centre Diocésain de pastorale, 133 avenue de la République, 63051 Clermont Ferrand

Access ; A71-A72 -A75 Autoroute Exit : Clermont Nord Tram Stop 'Graviere' Easy public parking

### Hotels situated along Avenue de la République :