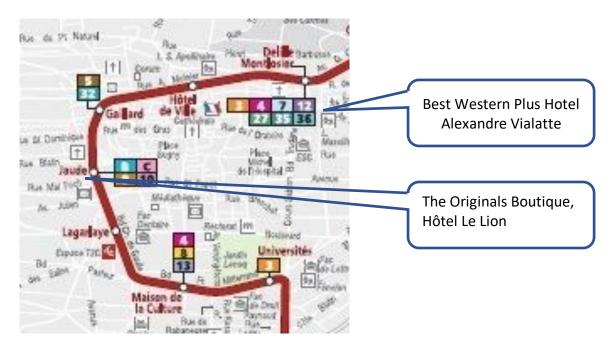

– Promotes their environmental credentials. https://clermontferrand.artyster.com

## Hotel Mercure 4 \*- very central, tram stop very close.

https://all.accor.com/hotel/9171/index.fr.shtml?utm\_campaign=seo+maps&utm\_medium= seo+maps&utm\_source=google+Maps

#### Hotel Oceania 4\*

https://www.oceaniahotels.com/fr/hotel/hotel-oceania-clermont-ferrand

Dav Hotel, Jaude 2\* very central, on tram line <u>https://davhotel.com</u>

#### Location of Convention:

Centre Diocésain de pastorale, 133 avenue de la République, 63051 Clermont Ferrand

Access ; A71-A72 -A75 Autoroute Exit : Clermont Nord Tram Stop 'Graviere' Easy public parking

#### MAPS of Hotels and tram line (T2C)

## Clermont-Ferrand Tram map with important stops: La Gravière; Delille Montlosier; Jaude



## **Downtown Hotels**



### Hotels situated along Avenue de la République :